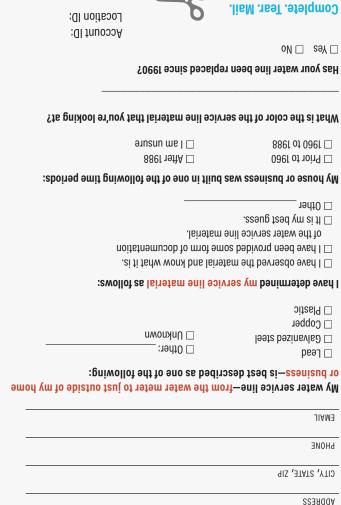

## TO HELP US PROTECT YOUR DRINKING WATER

**Greenville Water** requests your help in completing this important survey to document the material of your water service line from the water meter to just outside of your house or business. The water utility is asking this information to determine if there are any lead service lines in the resident's service lines and for the completion of a lead service line inventory map.

answer all questions and detach the survey along the

completing this survey. At your convenience, please

Greenville Water requests your assistance in

 $\mathsf{AMAM}$ 